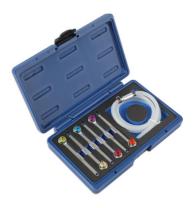

## **Brake Bleeder Wrench Set 7pc**

A 7 piece brake bleeding kit which comprises 6 wrenches with integral, captive sockets and a silicone bleed hose fitted with an inline one-way valve. The wrenches are colour coded for easy identification this kit is ideal for workshop or home use, as it covers a wide range of vehicles.

## **Additional Information**

- Wrench sizes: 7, 8, 9, 10, 11 and 12mm all colour coded.
- · Single hex (6pt).
- Set comes with 1.2m silicon hose and check valve.
- Ideal for bleeding brake and hydraulic clutch systems.
- · Packed in a blow case with EVA foam. All wrenches available separately.