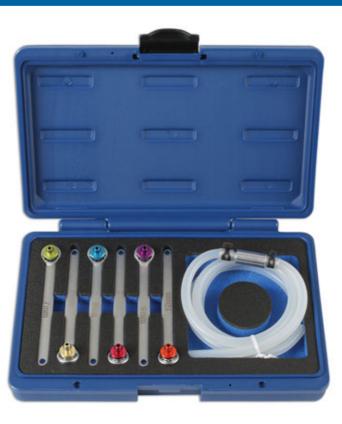

## **Brake Bleeder Wrench Set 7pc**

A 7 piece brake bleeding kit which comprises 6 wrenches with integral, captive sockets and a silicone bleed hose fitted with an inline one-way valve. The wrenches are colour coded for easy identification this kit is ideal for workshop or home use, as it covers a wide range of vehicles.

## **Additional Information**

- Wrench sizes: 7, 8, 9, 10, 11 and 12mm all colour coded.
- · Single hex (6pt).
- Set comes with 1.2m silicon hose and check valve.
- Ideal for bleeding brake and hydraulic clutch systems.
- · Packed in a blow case with EVA foam. All wrenches available separately.