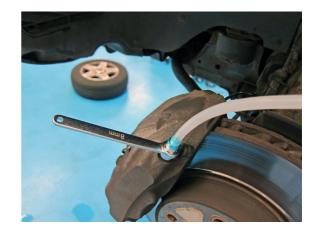

## **Brake Bleeder Wrench Set 7pc**

A 7 piece brake bleeding kit which comprises 6 wrenches with integral, captive sockets and a silicone bleed hose fitted with an inline one-way valve. The wrenches are colour coded for easy identification this kit is ideal for workshop or home use, as it covers a wide range of vehicles.

## **Additional Information**

- Wrench sizes: 7, 8, 9, 10, 11 and 12mm all colour coded.
- · Single hex (6pt).
- Set comes with 1.2m silicon hose and check valve.
- Ideal for bleeding brake and hydraulic clutch systems.
- · Packed in a blow case with EVA foam. All wrenches available separately.