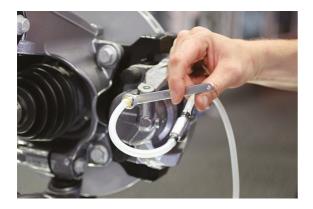

## **Brake Bleeder Wrench Set 7pc**

A 7 piece brake bleeding kit which comprises 6 wrenches with integral, captive sockets and a silicone bleed hose fitted with an inline one-way valve. The wrenches are colour coded for easy identification this kit is ideal for workshop or home use, as it covers a wide range of vehicles.

## **Additional Information**

- Wrench sizes: 7, 8, 9, 10, 11 and 12mm all colour coded.
- · Single hex (6pt).
- Set comes with 1.2m silicon hose and check valve.
- Ideal for bleeding brake and hydraulic clutch systems.
- · Packed in a blow case with EVA foam. All wrenches available separately.