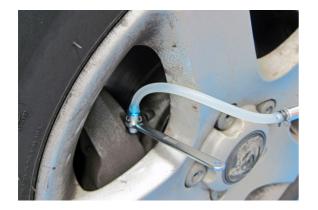

## **Brake Bleeder Wrench Set 7pc**

A 7 piece brake bleeding kit which comprises 6 wrenches with integral, captive sockets and a silicone bleed hose fitted with an inline one-way valve. The wrenches are colour coded for easy identification this kit is ideal for workshop or home use, as it covers a wide range of vehicles.

## **Additional Information**

- Wrench sizes: 7, 8, 9, 10, 11 and 12mm all colour coded.
- · Single hex (6pt).
- Set comes with 1.2m silicon hose and check valve.
- Ideal for bleeding brake and hydraulic clutch systems.
- · Packed in a blow case with EVA foam. All wrenches available separately.