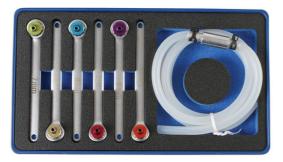

## **Brake Bleeder Wrench Set 7pc**

A 7 piece brake bleeding kit which comprises 6 wrenches with integral, captive sockets and a silicone bleed hose fitted with an inline one-way valve. The wrenches are colour coded for easy identification this kit is ideal for workshop or home use, as it covers a wide range of vehicles.

## **Additional Information**

- Wrench sizes: 7, 8, 9, 10, 11 and 12mm all colour coded.
- · Single hex (6pt).
- Set comes with 1.2m silicon hose and check valve.
- Ideal for bleeding brake and hydraulic clutch systems.
- · Packed in a blow case with EVA foam. All wrenches available separately.